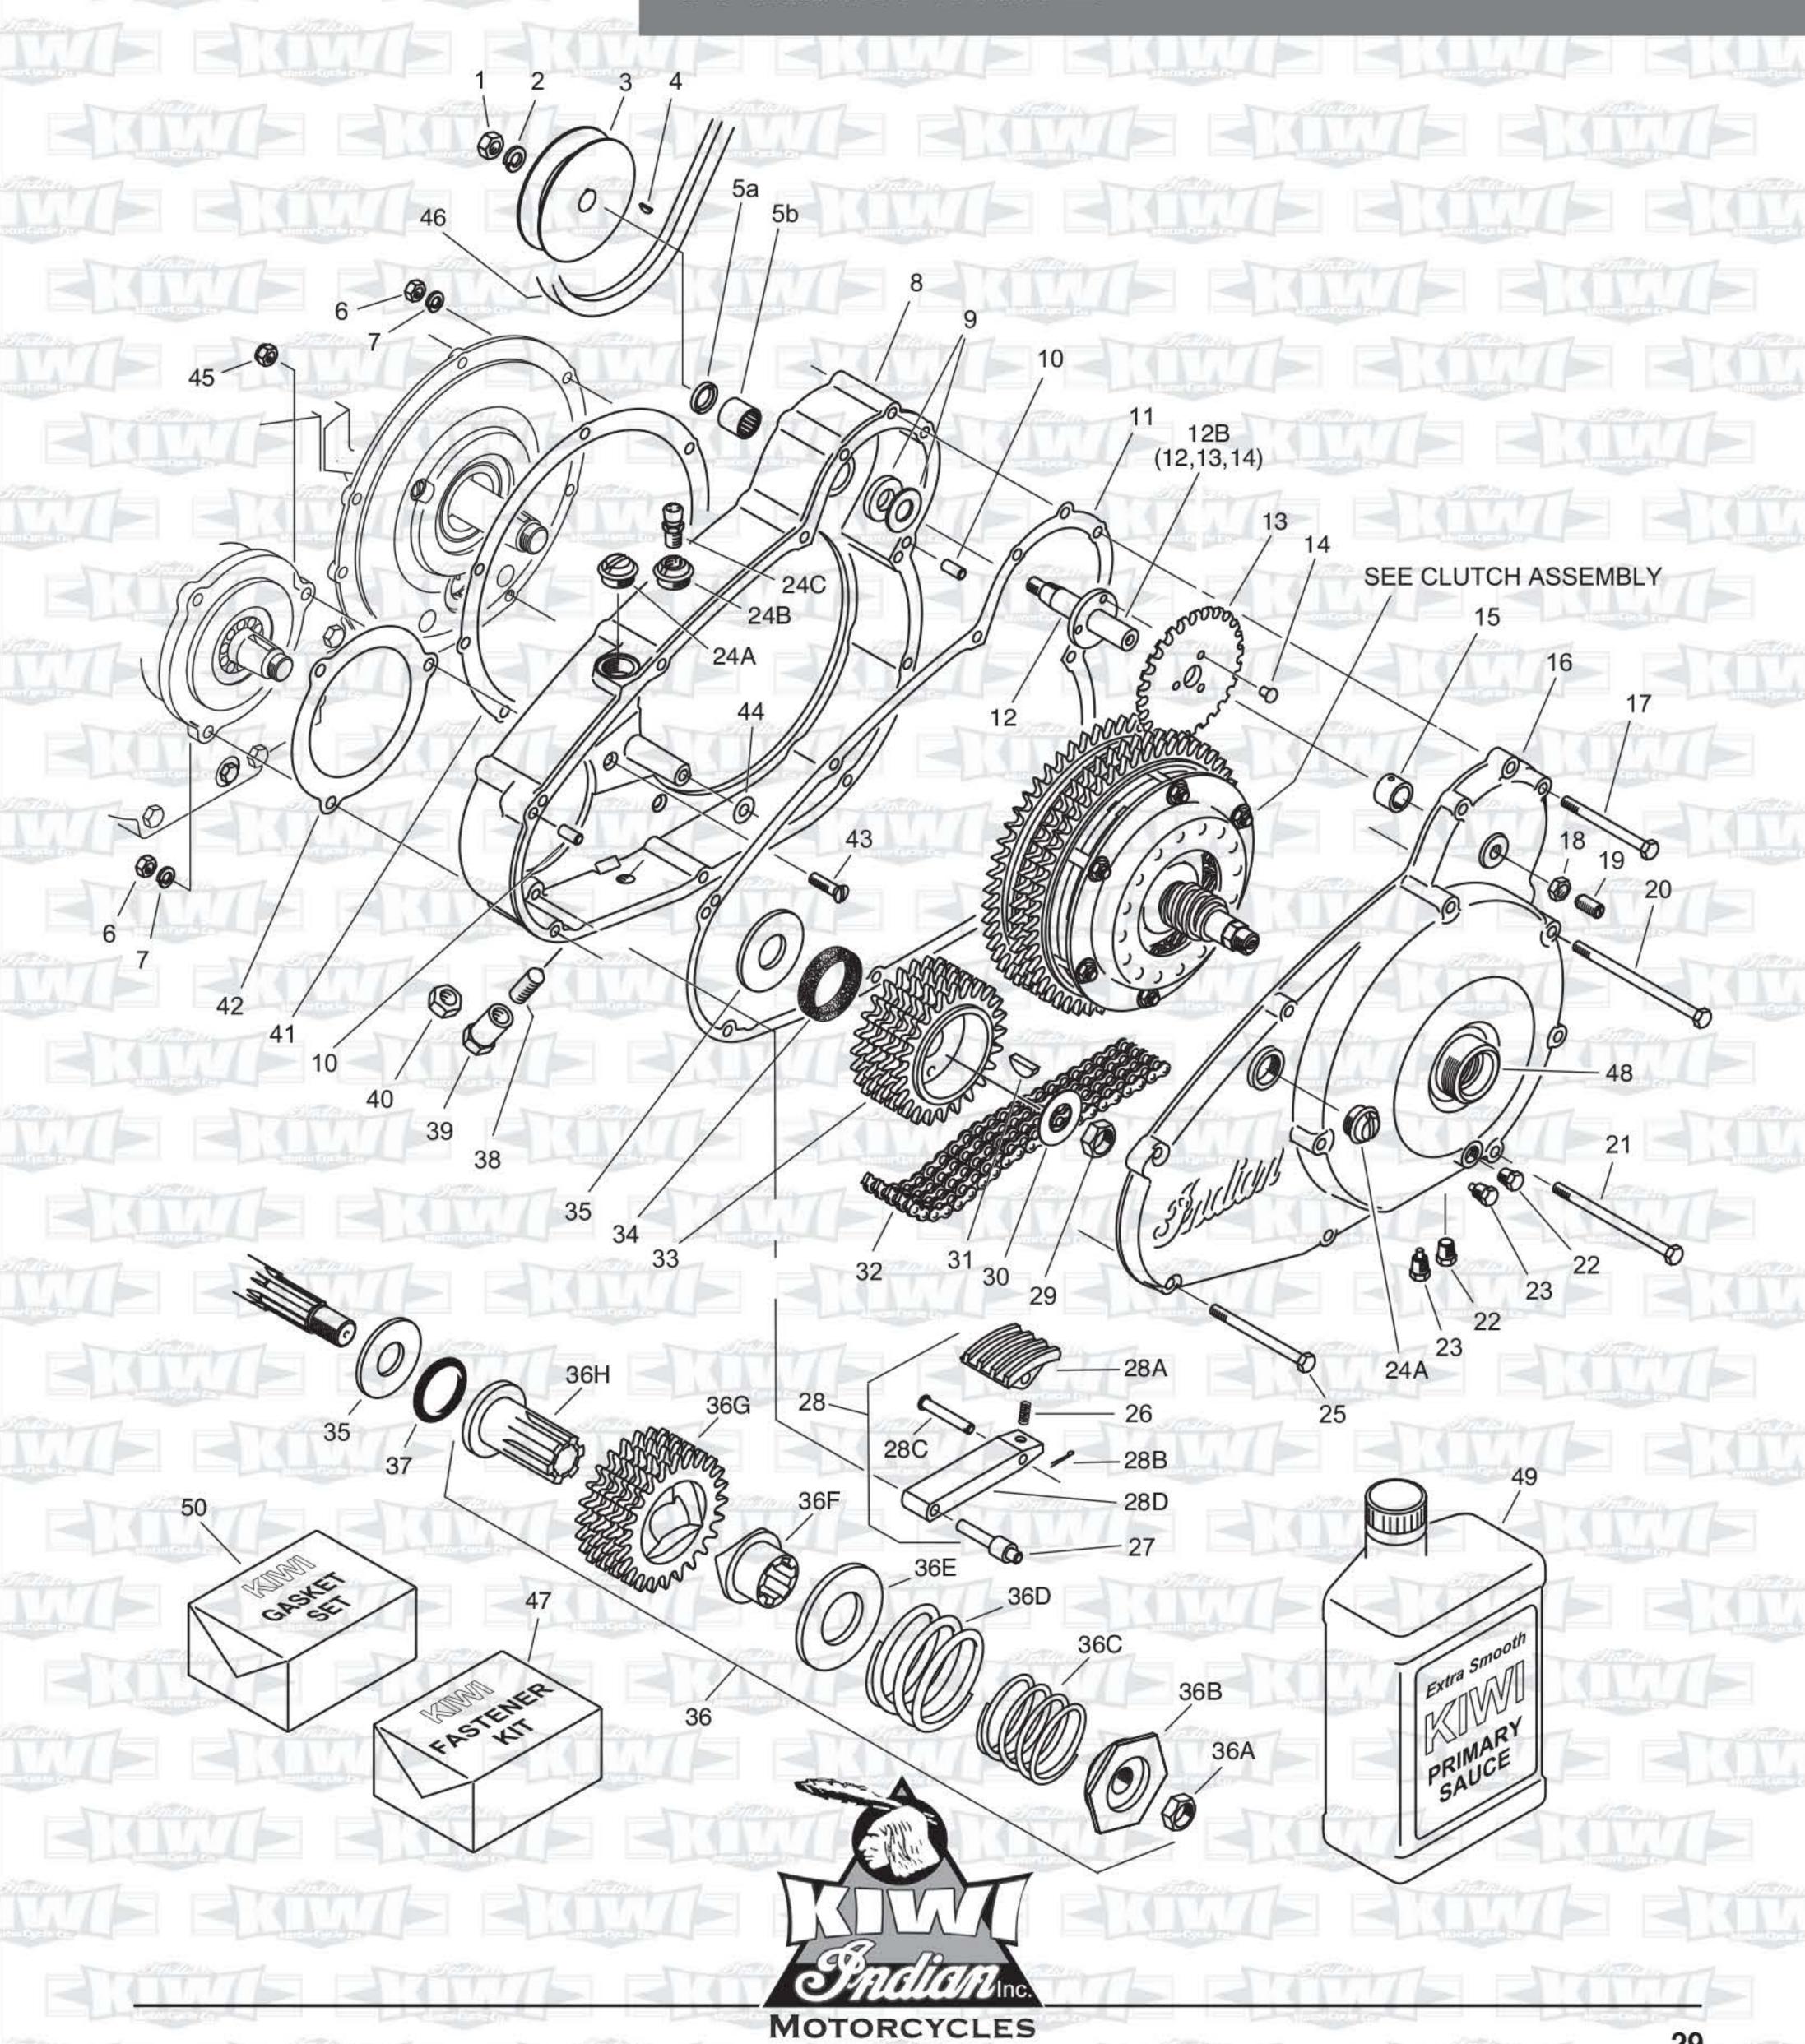

## PRIMARY DRIVE

| No. | Part No. | Description                       | Year  |
|-----|----------|-----------------------------------|-------|
| 1   | 606010-K | Nut and L/W kit: Pulley to shaft  | 34-53 |
| 2   | 606010-K | Nut and L/W kit: Pulley to shaft  | 34-53 |
| 3   | 41870    | Pulley: Gene drive (tapered bore) | 34-53 |
| 4   | 538003   | Key: Pulley to gene drive shaft   | 34-53 |
| 5A  | 393138   | Seal: In inner cover              | 34-53 |
| 5B  | 39313B   | Bearing: In inner cover           | 34-53 |

Note: This bearing and seal is an upgrade and replaces the bushing originally used in this application. This upgrade accepts the higher loading and eliminates a typical oil leak. Do NOT use the stock bushing as it will piss out oil

| 6  | KI-10100 | Bolt kit: Stainless steel | 34-53 |
|----|----------|---------------------------|-------|
| 7  | KI-10100 | Bolt kit: Stainless steel | 34-53 |
| 8  | 85371    | Cover: Inner              | 34-39 |
| 8  | 86305    | Cover: Inner              | 40-53 |
| 9  | KI-10105 | Thrust washer kit         | 34-53 |
| 10 | 16A68    | Dowel pin (2)             | 34-53 |
| 11 | 85375    | Gasket: Primary cover     | 34-53 |
| 11 | 85375-R  | Gasket - Cometic          | 34-53 |
| 12 | 39324    | Shaft                     | 34-53 |

**Note:** Our shaft is superior to the stock shaft in order to give the sprocket more supporting area which lessens the chance of a common failure.

| the charice of a common failure. |          |                                            |       |  |
|----------------------------------|----------|--------------------------------------------|-------|--|
| 12B                              | 39324C   | Shaft/sprocket assembly (riveted together) | 34-54 |  |
| 13                               | 39323    | Sprocket                                   | 34-53 |  |
| 14                               | 19B188   | Rivet set: Sprocket to shaft, set of 3     | 34-53 |  |
| 15                               | 39314    | Bushing: In outer cover                    | 34-53 |  |
| 16                               | 86769    | Cover: Outer w/script                      | 34-48 |  |
| 16                               | 86769-P  | Cover: Plain (no script)                   | 34-53 |  |
| 16                               | 336007   | Cover: Outer                               | 50-53 |  |
| 17                               | KI-10100 | Bolt kit: Stainless steel                  | 34-53 |  |
| 18                               | 37112    | Nut: Adjuster w/screw #19                  | 34-53 |  |
| 19                               | 37112    | Screw: Adjuster w/locknut #18              | 34-53 |  |
| 20                               | KI-10100 | Bolt kit: Stainless steel                  | 34-53 |  |
| 21                               | KI-10100 | Bolt kit: Stainless steel                  | 34-53 |  |
| 22                               | 661006   | Plug: Oil level & drain                    | 28-53 |  |
| 23                               | 661006-M | Plug: Magnetic                             | 28-53 |  |

Note: KIWI magnetic plugs are of a very high grade and do not degrade with heat. Not all magnetic plugs are created equal.

| No.                                                                                                         | Part No. | Description                         | Year  |
|-------------------------------------------------------------------------------------------------------------|----------|-------------------------------------|-------|
| 24A                                                                                                         | 661003   | Plug: Inspection & filler           | 34-53 |
| 24B                                                                                                         | 661013   | Filler plug: Primary                | 52-53 |
| 24C                                                                                                         | 50089    | Breather valve                      | 52-53 |
| 25                                                                                                          | KI-10100 | Bolt kit: Stainless steel           | 34-53 |
| 26                                                                                                          | 39321    | Spring                              | 34-53 |
| 27                                                                                                          | 39319    | Pin: Lever pivot                    | 34-39 |
| 27                                                                                                          | 42500    | Pin: Lever pivot                    | 40-53 |
| 28                                                                                                          | 39320-K  | Shoe & lever assembly               | 34-39 |
| 28                                                                                                          | 42501-K  | Shoe & lever assembly               | 40-53 |
| 28A                                                                                                         | 42501    | Shoe                                | 40-53 |
| 28B                                                                                                         | 636104   | Cotter pin                          | 40-53 |
| 28C                                                                                                         | 42502    | Pin: Shoe                           | 40-53 |
| 28D                                                                                                         | 42499    | Lever                               | 40-53 |
| 29                                                                                                          | D180     | Nut: Engine sprocket                | 22-53 |
| 30                                                                                                          | 20B47    | Lock washer                         | 22-53 |
| 31                                                                                                          | 538115   | Key: Clutch hub                     | 34-53 |
| 32                                                                                                          | 40822    | Chain: Primary                      | 34-53 |
| Note: KIWI primary chains have a very high tensile strength, are pre stressed and are of very high quality. |          |                                     |       |
| 33                                                                                                          | 39312    | Sprocket: Engine                    | 34-48 |
| 34                                                                                                          | 22B254   | Cork: Engine sprocket               | 22-48 |
| 35                                                                                                          | 924016   | .063 Thrust washer: Engine sprocket | 22-53 |
| 35                                                                                                          | 924017   | .070 Thrust washer: Engine sprocket | 22-53 |
| 35                                                                                                          | 924018   | .077 Thrust washer: Engine sprocket | 22-53 |
| 35                                                                                                          | 924019   | .084 Thrust washer: Engine sprocket | 22-53 |
| 35                                                                                                          | 924020   | .091 Thrust washer: Engine sprocket | 22-53 |
| 35                                                                                                          | 924020-A | .095 Thrust washer: Engine sprocket | 22-53 |
| 35                                                                                                          | 924021   | .098 Thrust washer: Engine sprocket | 22-53 |
| 35                                                                                                          | 924021-A | .100 Thrust washer: Engine sprocket | 22-53 |
| 35                                                                                                          | 924022   | .105 Thrust washer: Engine sprocket | 22-53 |
| 35                                                                                                          | 924024   | .112 Thrust washer: Engine sprocket | 22-53 |
| 35                                                                                                          | 924023   | .119 Thrust washer: Engine sprocket | 22-53 |
| 35                                                                                                          | 924007   | .124 Thrust washer: Engine sprocket | 22-53 |
| 35                                                                                                          | 924006   | .132 Thrust washer: Engine sprocket | 22-53 |
| 35                                                                                                          | 37624    | .140 Thrust washer: Engine sprocket | 22-53 |
| 35                                                                                                          | 22B190   | .148 Thrust washer: Engine sprocket | 22-53 |
| 35                                                                                                          | 22B189   | .154 Thrust washer: Engine sprocket | 22-53 |
| 35                                                                                                          | 22B188   | .160 Thrust washer: Engine sprocket | 22-53 |
| 35                                                                                                          | 22B188-A | .166 Thrust washer: Engine sprocket | 22-53 |
| 35                                                                                                          | 41027    | .170 Thrust washer: Engine sprocket | 22-53 |

36 815005-K Sprocket assembly: Torque evener

36 815005-K Sprocket assembly: Torque evener

50-53

## PRIMARY - GENERATOR DRIVE

| No. | Part No.   | Description                           | Year  |
|-----|------------|---------------------------------------|-------|
| 36A | 1607001    | Nut: lock                             | 50-53 |
| 36B | 614005     | Nut: Spring retaining                 | 50-53 |
| 36C | 1809004    | Spring: Inner                         | 50-53 |
| 36D | 809027     | Spring: Outer                         | 50-53 |
| 36E | 927033     | Washer: Spring seat                   | 50-53 |
| 36F | 1282002    | Cam                                   | 50-53 |
| 36G | 815005     | Sprocket                              | 50-53 |
| 36H | 690004     | Quill                                 | 50-53 |
| 37  | 763008     | Seal: Torque evener                   | 50-53 |
| 38  | 45086      | Screw: Shoe adjusting                 | 34-53 |
| 39  | 37432      | Nut: Shoe adjuster lock, special      | 40-53 |
| 40  | 37351      | Nut: Shoe adjuster lock               | 34-39 |
| 41  | KI-10107   | Gasket: Inner primary to transmission | 34-53 |
| 41  | KI-10107-R | Gasket: Cometic                       | 34-53 |
| 42  | KI-10106   | Gasket: Inner primary to engine       | 34-53 |
| 42  | KI-10106-R | Gasket: Cometic                       | 34-53 |

Note: KI-10106-R & KI-10107-R Cometic gaskets are made from a Foamet material and seal the best against irregular surfaces.

| 43 | 37108-K  | Screw kit: Inner primary to engine & transmission                    | 34-53    |
|----|----------|----------------------------------------------------------------------|----------|
| 44 | 39355-R  | Gasket: Cometic                                                      | 34-53    |
| 45 | 37108-K  | Screw kit: Inner primary to trans                                    | 34-53    |
| 46 | 40880    | Belt: Generator drive                                                | 33-39    |
| 46 | 42603    | Belt: Generator drive                                                | 40-53    |
| 47 | KI-10100 | Bolt kit: Stainless steel                                            | 34-53    |
| 48 | 23B73    | Housing: Worm, clutch release                                        | 34-40    |
| 48 | 43442    | Housing: Worm, clutch release                                        | 41-53    |
| 49 | KI101243 | Synthetic Oil: For all 3 speed trans and 4 speed trans and primaries | all yrs. |
| 50 | 85375-RK | Cometic primary/trans gasket set                                     | 34-53    |